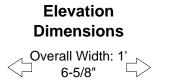

4C06S-02-D

| <ol> <li>Models Used: (1)4C06S-02-D</li> <li>Installation: depot</li> <li>4C Finish: tbd, Depot Color: tbd</li> <li>Locks: Standard</li> <li>Door Id: tbd</li> <li>Matching Standard Attached Trim</li> </ol> | Florence versatile™ 4C Mailbox Suites                                                                                                                                                                                                                                                                                                   | 4C DOOR SIZES                                                        | ELEVATION: Elevation 7   MAILBOXES: 2   PARCELS: 0                                                                                                    |                                  |                      |  |
|---------------------------------------------------------------------------------------------------------------------------------------------------------------------------------------------------------------|-----------------------------------------------------------------------------------------------------------------------------------------------------------------------------------------------------------------------------------------------------------------------------------------------------------------------------------------|----------------------------------------------------------------------|-------------------------------------------------------------------------------------------------------------------------------------------------------|----------------------------------|----------------------|--|
|                                                                                                                                                                                                               | Florence 4C mailboxes are USPS approved.<br>Your installation/layout must also meet a 1:5<br>parcel locker to mailbox ratio and installation<br>requirements (see next page) if serviced by<br>the U.S. Postal Service. Please contact your<br>local Post Office© if you have any<br>compliance questions re: your specific<br>project. | 2 High tenant: 6-1/2" H x 12" W<br>1 High outgoing: 6-1/2" H x 12" W | PROJECT NAME: USMS                                                                                                                                    |                                  | DRAWN BY:            |  |
|                                                                                                                                                                                                               |                                                                                                                                                                                                                                                                                                                                         |                                                                      | FLORENCE<br>E CORPORATION<br>5935 Corporate Drive • Manhattan, KS 66503<br>www.florencemailboxes.com • 800.275.1747<br>A GIBRALTAR INDUSTRIES COMPANY | <b>DATE:</b> 12-29-2020          | P.O. NO:             |  |
|                                                                                                                                                                                                               |                                                                                                                                                                                                                                                                                                                                         |                                                                      |                                                                                                                                                       | SCALE: NONE                      | QUOTE NO:            |  |
|                                                                                                                                                                                                               |                                                                                                                                                                                                                                                                                                                                         |                                                                      |                                                                                                                                                       | <b>DRAWING NO.</b><br>WEB-168157 | <b>SHEET</b> 7 OF 12 |  |
|                                                                                                                                                                                                               | DO NOT SCALE OFF DRAWING                                                                                                                                                                                                                                                                                                                |                                                                      |                                                                                                                                                       |                                  |                      |  |