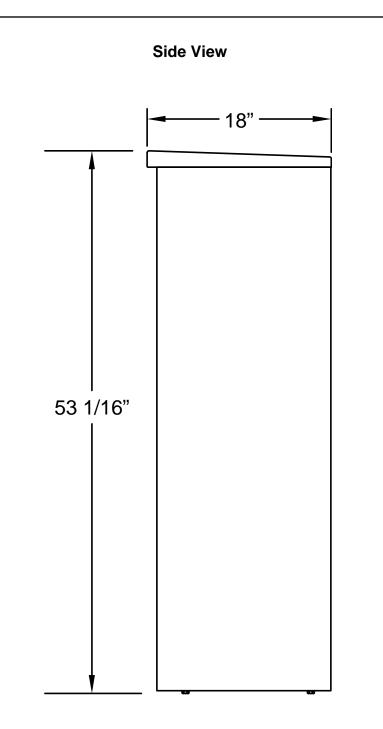

4C06S-02-D

| <ol> <li>Models Used: (1)4C06S-02-D</li> <li>Installation: depot</li> <li>4C Finish: tbd, Depot Color: tbd</li> <li>Locks: Standard</li> <li>Door Id: tbd</li> <li>Matching Standard Attached Trim</li> </ol> | Florence versatile™ 4C Mailbox Suites                                                                                                                                                                                                                                                                                                   | 4C DOOR SIZES                                                        | ELEVATION: Elevation 7   MAILBOXES: 2   PARCELS: 0                                                                                                    |                                  |                      |  |
|---------------------------------------------------------------------------------------------------------------------------------------------------------------------------------------------------------------|-----------------------------------------------------------------------------------------------------------------------------------------------------------------------------------------------------------------------------------------------------------------------------------------------------------------------------------------|----------------------------------------------------------------------|-------------------------------------------------------------------------------------------------------------------------------------------------------|----------------------------------|----------------------|--|
|                                                                                                                                                                                                               | Florence 4C mailboxes are USPS approved.<br>Your installation/layout must also meet a 1:5<br>parcel locker to mailbox ratio and installation<br>requirements (see next page) if serviced by<br>the U.S. Postal Service. Please contact your<br>local Post Office© if you have any<br>compliance questions re: your specific<br>project. | 2 High tenant: 6-1/2" H x 12" W<br>1 High outgoing: 6-1/2" H x 12" W | PROJECT NAME: USMS                                                                                                                                    |                                  | DRAWN BY:            |  |
|                                                                                                                                                                                                               |                                                                                                                                                                                                                                                                                                                                         |                                                                      | FLORENCE<br>E CORPORATION<br>5935 Corporate Drive • Manhattan, KS 66503<br>www.florencemailboxes.com • 800.275.1747<br>A GIBRALTAR INDUSTRIES COMPANY | <b>DATE:</b> 12-29-2020          | P.O. NO:             |  |
|                                                                                                                                                                                                               |                                                                                                                                                                                                                                                                                                                                         |                                                                      |                                                                                                                                                       | SCALE: NONE                      | QUOTE NO:            |  |
|                                                                                                                                                                                                               |                                                                                                                                                                                                                                                                                                                                         |                                                                      |                                                                                                                                                       | <b>DRAWING NO.</b><br>WEB-168157 | <b>SHEET</b> 7 OF 12 |  |
|                                                                                                                                                                                                               | DO NOT SCALE OFF DRAWING                                                                                                                                                                                                                                                                                                                |                                                                      |                                                                                                                                                       |                                  |                      |  |