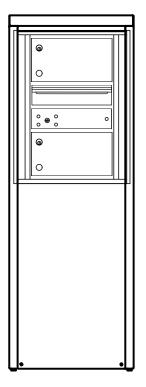

4C06S-02-D

| <ol> <li>Models Used: (1)4C06S-02-D</li> <li>Installation: depot</li> <li>4C Finish: tbd, Depot Color: tbd</li> <li>Locks: Standard</li> <li>Door Id: tbd</li> <li>Matching Standard Attached Trim</li> </ol> | Florence versatile™ 4C Mailbox Suites                                                                                                                                                                                                                                                                                                   | 4C DOOR SIZES                                                        | ELEVATION: Elevation 7   MAILBOXES: 2   PARCELS: 0                                                                                                    |                                  |                      |  |
|---------------------------------------------------------------------------------------------------------------------------------------------------------------------------------------------------------------|-----------------------------------------------------------------------------------------------------------------------------------------------------------------------------------------------------------------------------------------------------------------------------------------------------------------------------------------|----------------------------------------------------------------------|-------------------------------------------------------------------------------------------------------------------------------------------------------|----------------------------------|----------------------|--|
|                                                                                                                                                                                                               | Florence 4C mailboxes are USPS approved.<br>Your installation/layout must also meet a 1:5<br>parcel locker to mailbox ratio and installation<br>requirements (see next page) if serviced by<br>the U.S. Postal Service. Please contact your<br>local Post Office© if you have any<br>compliance questions re: your specific<br>project. | 2 High tenant: 6-1/2" H x 12" W<br>1 High outgoing: 6-1/2" H x 12" W | PROJECT NAME: USMS                                                                                                                                    |                                  | DRAWN BY:            |  |
|                                                                                                                                                                                                               |                                                                                                                                                                                                                                                                                                                                         |                                                                      | FLORENCE<br>E CORPORATION<br>5935 Corporate Drive • Manhattan, KS 66503<br>www.florencemailboxes.com • 800.275.1747<br>A GIBRALTAR INDUSTRIES COMPANY | <b>DATE:</b> 12-29-2020          | P.O. NO:             |  |
|                                                                                                                                                                                                               |                                                                                                                                                                                                                                                                                                                                         |                                                                      |                                                                                                                                                       | SCALE: NONE                      | QUOTE NO:            |  |
|                                                                                                                                                                                                               |                                                                                                                                                                                                                                                                                                                                         |                                                                      |                                                                                                                                                       | <b>DRAWING NO.</b><br>WEB-168157 | <b>SHEET</b> 7 OF 12 |  |
|                                                                                                                                                                                                               | DO NOT SCALE OFF DRAWING                                                                                                                                                                                                                                                                                                                |                                                                      |                                                                                                                                                       |                                  |                      |  |